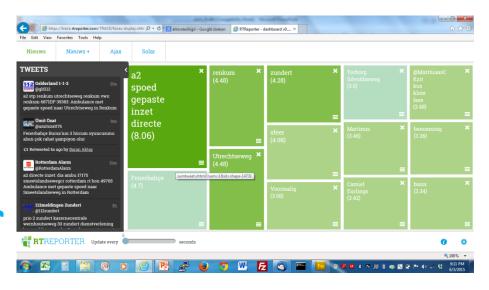

#### **Smart Analytics**

- Many companies collect large amounts of data....
- ... but what exactly to do with it?
- New techniques to extract knowledge out of data