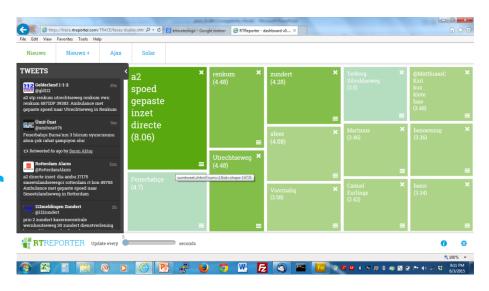

#### **Smart Analytics**

- Many companies collect large amounts of data....
- ... but what exactly to do with it?
- New techniques to extract knowledge out of data