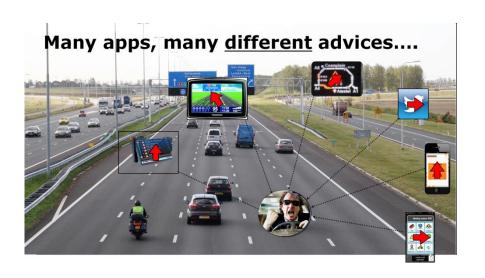

#### **Smart Mobility: Digital Road Manager**

- If 15% follow in-car advice: network unstable
- Digital Road Manager (DRM) platform
- **Coordination of traffic**
- **Smart apps and real-life pilots**
- Recognition as 'route-project' by Ministry I&M