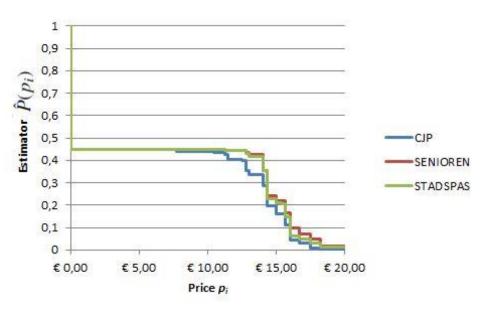

#### **Smart Mobility: Digital Road Manager**

- If 15% follow in-car advice: network unstable
- Digital Road Manager (DRM) platform
- **Coordination of traffic**
- **Smart apps and real-life pilots**
- Recognition as 'route-project' by Ministry I&M